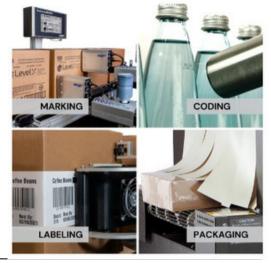

### Marking, Coding, & Labeling Systems:

- Hi-Resolution Ink Jet Case / Tray printers, P/NP
- Print messages from .7" to 5.6" print height
- Small Character Ink Jet Product Coders
- Colorize (CMYK) Ink Jet Case Printers
- Thermal Ink Jet Printers
- Drop-on-Demand Valve Jet case printers
- Thermal Transfer Pouch Printers
- Print white background with black Barcodes

- Portable Handheld Ink Jet Printers
- CO2 and Fiber Laser Coders
- Thermal Transfer Over-Printers (TT0)
- Thermal Transfer Tabletop Printers
- In-Line Preprinted Label Applicators
- Print & Apply Case/tray Labelers
- Print & Apply Pallet Labelers (2 sides)
- 1-4 Side Case/Tray Marking

## Packaging & Material Handling Equipment:

- Semi and Automatic Case Sealers
- Case Formers
- Automatic Case Erectors
- Water Activated Gummed Tapers
- Semi and Automatic Bundlers
- K.D. Vertical Case Transport Systems
  - **Equipment Supplies:**
- Inkjet Fluids (Hi-Res, DOD, and CIJ)
- Thermal Transfer Labels & Ribbons
- Hot Melt Wax for Markem® Printers
- Shrink Sleeve Labels
- Tamper Evident Shrink Bands
- Preformed Shrink Bands

- L-Bar Sealers & Heat Tunnels
- Shrink Sleeve Label Applicators with self-contained steam tunnels
- Tamper Evident Banders
- Variable Speed conveyors ,4 ft & 6 ft, for ink jet printing & in & out feed