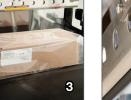

#### 3. 25" Wide Seal Bar

Fixed lower seal bar provides a clean consistent seal and accommodates random height products