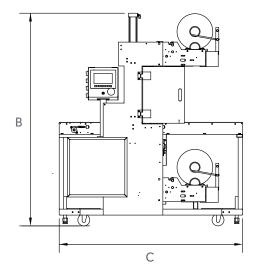

#### 4. Hot Knife Seal System

Hot knife seal bar provides positive sealing on a wide variety of films

| MODEL<br>NUMBER | MACHINE DIMENSIONS<br>WIDTH (A) HEIGHT (B) LENGTH (C) |        |        | SEAL DIMENSIONS<br>WIDTH HEIGHT |       | CONVEYOR HEIGHT<br>MIN MAX |       | STANDARD POWER<br>Volts AMPS Phase |    |   | WEIGHT | SHP WT. |
|-----------------|-------------------------------------------------------|--------|--------|---------------------------------|-------|----------------------------|-------|------------------------------------|----|---|--------|---------|
| EB25A           | 41.8″                                                 | 71.3″  | 61.5″  | 25″                             | 12″   | 34.75″                     | 38″   | 220                                | 10 | 1 | 1400   | 1600    |
|                 | 106 cm                                                | 181 cm | 156 cm | 64 cm                           | 30 cm | 88 cm                      | 97 cm |                                    |    |   |        |         |