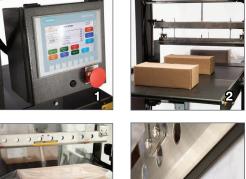

#### 1. Color Touchscreen Panel

Color PLC touchscreen features simple menus for easy operation, and can be password protected if needed

#### 2. Conveyor Infeed and Outfeed

Soft start infeed and outfeed conveyors reduce product shifting