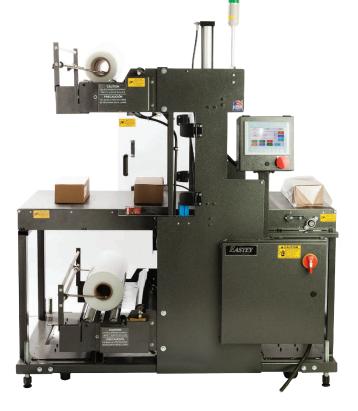

# **EB25 AUTOMATIC BUNDLER PROFESSIONAL SERIES**

First in Quality. Built to Last.

# **BUILT RIGHT...PRICED RIGHT**

Proven reliable over and over again, this EASTEY automatic bundler provides you with all the quality features found in much higher priced machines. EB25A is designed and built to give you all the features needed for positive sealing a wide variety of films including polyolefin, polyethylene, and PVC.

#### **RUGGED DESIGN**

EASTEY'S automatic bundlers are expertly welded on  $\ensuremath{^{\prime\prime}}$ cold rolled steel frames and designed to handle the day to day abuse of most bundling applications. Each bundler utilizes two rolls of single wound film mounted on the same side of the machine and upper and lower power film unwind for ease of use. See for yourself why EASTEY has been a leader in the shrink packaging industry for over 25 years.

# **STANDARD FEATURES**

- Designed to seal most polyolefin, polyethylene, and PVC shrink films
- 25" wide hot knife seal provides a consistent "bulls-eye" closure
- Upper and lower powered film unwind for smooth feed of film
- All-welded main frame from 1/4" cold rolled steel for durability
- 12" product pass through height accommodates 11" tall product
- Bases supplied with casters for easy transport
- Reliable product transfer between infeed and exit conveyor
- Soft start infeed and outfeed conveyors to reduce product shifting
- . Fixed lower seal bar provides a clean consistent seal and accommodates random height products
- Automatic seal system with pneumatic hold for consistent pressure
- Self tracking conveyor belt and product indexing
- 34.75" conveyor height
- Siemens PLC touchscreen with full color HMI
- Flexibility for fully automatic or single product operation
- Small footprint 61.5"L x 41.8"W x 71.3"H
- Durable custom two-part epoxy finish resists scratching
- 25" max film width
- 14" max film OD
- 220V standard; optional 480V
- Requires 60 psi; 3.5 cfm
- Easy to use design requires minimal training and maintenance
- Made in the USA