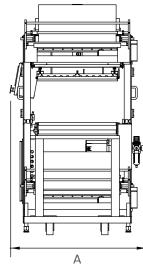

#### 4. Hot Knife Seal System

Hot knife seal bar provides positive sealing on a wide variety of films

| MODEL<br>NUMBER | MACHINE DIMENSIONS<br>WIDTH (A) HEIGHT (B) LENGTH (C) |        |        | SEAL DIMENSIONS<br>WIDTH HEIGHT |       | CONVEYOR HEIGHT<br>MIN MAX |       | STANDARD POWER<br>Volts AMPS Phase |    |   | WEIGHT | SHP WT. |
|-----------------|-------------------------------------------------------|--------|--------|---------------------------------|-------|----------------------------|-------|------------------------------------|----|---|--------|---------|
| EB25A           | 41.8″                                                 | 71.3″  | 61.5″  | 25″                             | 12″   | 34.75″                     | 38″   | 220                                | 10 | 1 | 1400   | 1600    |
|                 | 106 cm                                                | 181 cm | 156 cm | 64 cm                           | 30 cm | 88 cm                      | 97 cm |                                    |    |   |        |         |