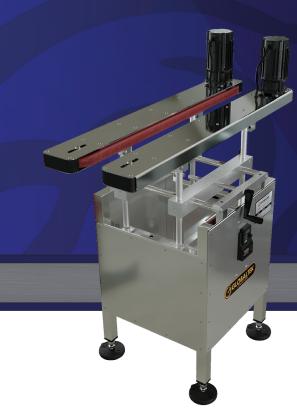

# GLOBALTEK BOTTOMLESS SIDE BELT TRANSFER CONVEYOR

# WITH TILTING CAPABILITIES AND ENCLOSED FRAME

The GLOBALTEK™ Bottomless Conveyor has variable speeds and is used in moving containers a short distance from one working/transportation conveyor to another. Designed for open access to the bottom side of the container for coding expiration dates, lot numbers, etc. The Gripper Belts are independently adjustable using an aluminum crank handle, accommodating containers up to 8″ in diameter.

### **FEATURES**

- Made in the USA with 100% UL Certified components
- Stainless steel frame
- Up to 100 ft/min
- Pinch point protection
- Teco® variable frequency drive
- Tilting capabilities up to 45 degrees side to side

## **TECHNICAL SPECS**

- Bodine® AC Motors, 1/6 hp, 94 rpm, 39 lb/in
- 115 volts / 1 ph / 60 hz
- Adjustable belt opening: 0" to 8"
- Belt size: 36" L x 1" H
- Floor to belt height: adjustable from 35 ½" to 42"
- Machine dimensions: 38" L x 24 1/2" W x 44" H

# **BOTTOMLESS SIDE BELT TRANSFER CONVEYOR**

Pinch point protection

Aluminum crank handle

Speed control

Leveling pads

Timing belt

Heavy-duty motors