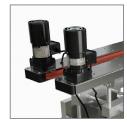

# WITH TILTING CAPABILITIES AND ENCLOSED FRAME

The GLOBALTEK™ Bottomless Conveyor has variable speeds and is used in moving containers a short distance from one working/transportation conveyor to another. Designed for open access to the bottom side of the container for coding expiration dates, lot numbers, etc. The Gripper Belts are independently adjustable using an aluminum crank handle, accommodating containers up to 8″ in diameter.

# **BOTTOMLESS SIDE BELT TRANSFER CONVEYOR**

Pinch point protection

Aluminum crank handle

Speed control

Leveling pads

Timing belt

Heavy-duty motors