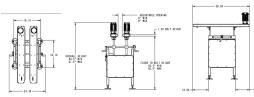

## **TECHNICAL SPECS**

- Bodine® AC Motors, 1/6 hp, 94 rpm, 39 lb/in
- 115 volts / 1 ph / 60 hz
- Adjustable belt opening: 0" to 8"
- Belt size: 36" L x 1" H
- Floor to belt height: adjustable from 35 ½" to 42"
- Machine dimensions: 38" L x 24 1/2" W x 44" H