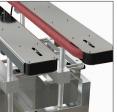

# WITH TILTING CAPABILITIES AND ENCLOSED FRAME

The GLOBALTEK™ Bottomless Conveyor has variable speeds and is used in moving containers a short distance from one working/transportation conveyor to another. Designed for open access to the bottom side of the container for coding expiration dates, lot numbers, etc. The Gripper Belts are independently adjustable using an aluminum crank handle, accommodating containers up to 8″ in diameter.

## **TECHNICAL SPECS**

- Bodine® AC Motors, 1/6 hp, 94 rpm, 39 lb/in
- 115 volts / 1 ph / 60 hz
- Adjustable belt opening: 0" to 8"
- Belt size: 36" L x 1" H
- Floor to belt height: adjustable from 35 ½" to 42"
- Machine dimensions: 38" L x 24 1/2" W x 44" H

# **BOTTOMLESS SIDE BELT TRANSFER CONVEYOR**

Pinch point protection

Aluminum crank handle

Speed control

Leveling pads

Timing belt

Heavy-duty motors