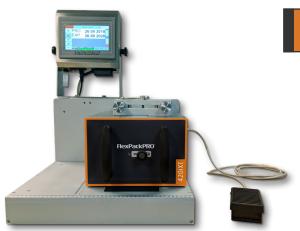

# FlexPackPRO<sup>®</sup> TABLETOP TTO SYSTEM

## **USER-FRIENDLY**

- A turnkey solution for printing variable information *directly* onto pre-formed bags, pouches and card stock.
- Easily create date codes, barcodes, text and graphics with ProCode<sup>™</sup> Professional design software (included).
- Store templates on the touchscreen controller, and load easily from the drop-down menu.
- Use adjustable guides and integrated foot pedal to set and print quickly.

NO MORE LABELS - PRINT DIRECTLY ON BAGS & POUCHES