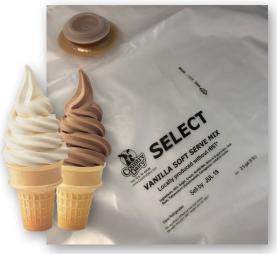

## VERSATILE

| PRINT: | Logos, Expiration Dates, Lot Codes, Barcodes (including GS1),<br>Prices, Ingredients, Nutrition Facts, Warnings & More                         |
|--------|------------------------------------------------------------------------------------------------------------------------------------------------|
| ON:    | <b>Virtually any Pouch or Bag</b><br>(Flat, Stand Up, Gusseted, Zipper, Spouted, Special Shapes,<br>Clear, White, Foils)                       |
| FOR:   | <b>Any Application</b><br>(Snack Foods, Frozen Foods, Fresh Foods, Dried Foods,<br>Powdered Foods, Dairy, Farm, Medical, Phamaceutical & More) |

NO MORE LABELS - PRINT DIRECTLY ON BAGS & POUCHES