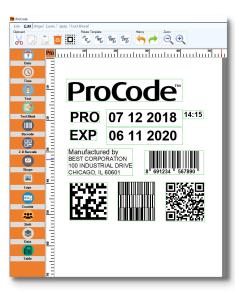

## **CODING MADE** EASY

ProCode<sup>™</sup> Professional is our user-friendly, fullfeatured coding design software, included free with every FlexPackPRO® system. Use independently, or interface with databases and other label design programs.