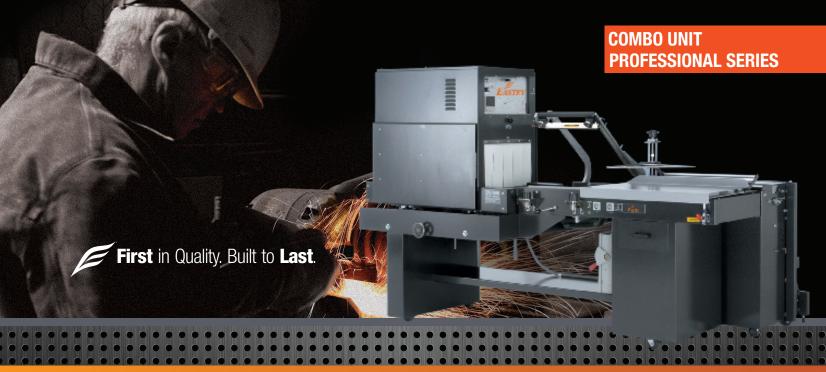

# COMBO UNIT

# A PERFECT MATCH

The Professional Series Combo Unit combines a rugged EASTEY L-sealer and shrink tunnel on a common frame with one power source. This allows for quick setup, perfect alignment and consistent product sealing. A common base with casters makes this a very portable system for transportation within the plant.

# RELIABLE SEMI-AUTOMATIC L-SEALING

Eastey's Professional Series Combo Unit offers a L-sealer and shrink tunnel on a common frame for simple setup, perfect alignment and mobility within the plant.