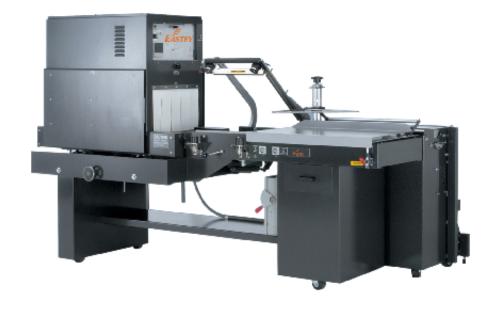

# A PERFECT MATCH

The Professional Series Combo Unit combines a rugged EASTEY L-sealer and shrink tunnel on a common frame with one power source. This allows for quick setup, perfect alignment and consistent product sealing. A common base with casters makes this a very portable system for transportation within the plant.

# RELIABLE SEMI-AUTOMATIC L-SEALING

Eastey's Professional Series Combo Unit offers a L-sealer and shrink tunnel on a common frame for simple setup, perfect alignment and mobility within the plant.

## **RUGGED DESIGN**

EASTEY Professional Series Combo Units are expertly welded on 12 gauge steel frames and designed to handle the day to day abuse of manual sealing in most shrink wrap applications. Rugged seal arms and magnet clamping are just some of the features that provide the durability you have come to rely on from EASTEY. See for yourself why EASTEY has been a leader in the shrink packaging industry for over 25 years.