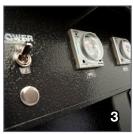

# 3. Control Panel

Easy to use control panel lets users adjust temperature settings for their specific application