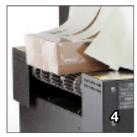

### 4. Tunnel

Consistent air flow provides positive shrinking of polyolefin or PVC shrink films

| MODEL<br>NUMBER | MACH<br>WIDTH | INE DIMEN<br>HEIGHT | SIONS<br>LENGTH | CHAM<br>WIDTH | BER DIMEN<br>HEIGHT | ISIONS<br>LENGTH | CONVEYOR<br>WIDTH | STAN<br>VOLTS | DARD PO<br>AMPS | OWER<br>PHASE | WEIGHT   | SHP WT.  |
|-----------------|---------------|---------------------|-----------------|---------------|---------------------|------------------|-------------------|---------------|-----------------|---------------|----------|----------|
| EC2016T(K)      | 36"           | 64"                 | 114"            | 16"           | 10"                 | 36"              | 16"               | 220           | 60/50           | 1             | 1050 lbs | 1150 lbs |
|                 | 91 cm         | 163 cm              | 290 cm          | 41 cm         | 25 cm               | 91 cm            | 41 cm             | 220           | 60/50           |               | 476 kg   | 522 kg   |
| EC2028T(K)      | 36"           | 64"                 | 135"            | 16"           | 10"                 | 36"              | 16"               | 220           | 60/50           | 1             | 1100 lbs | 1200 lbs |
|                 | 91 cm         | 163 cm              | 343 cm          | 41 cm         | 25 cm               | 91 cm            | 41 cm             |               |                 |               | 499 kg   | 544 kg   |