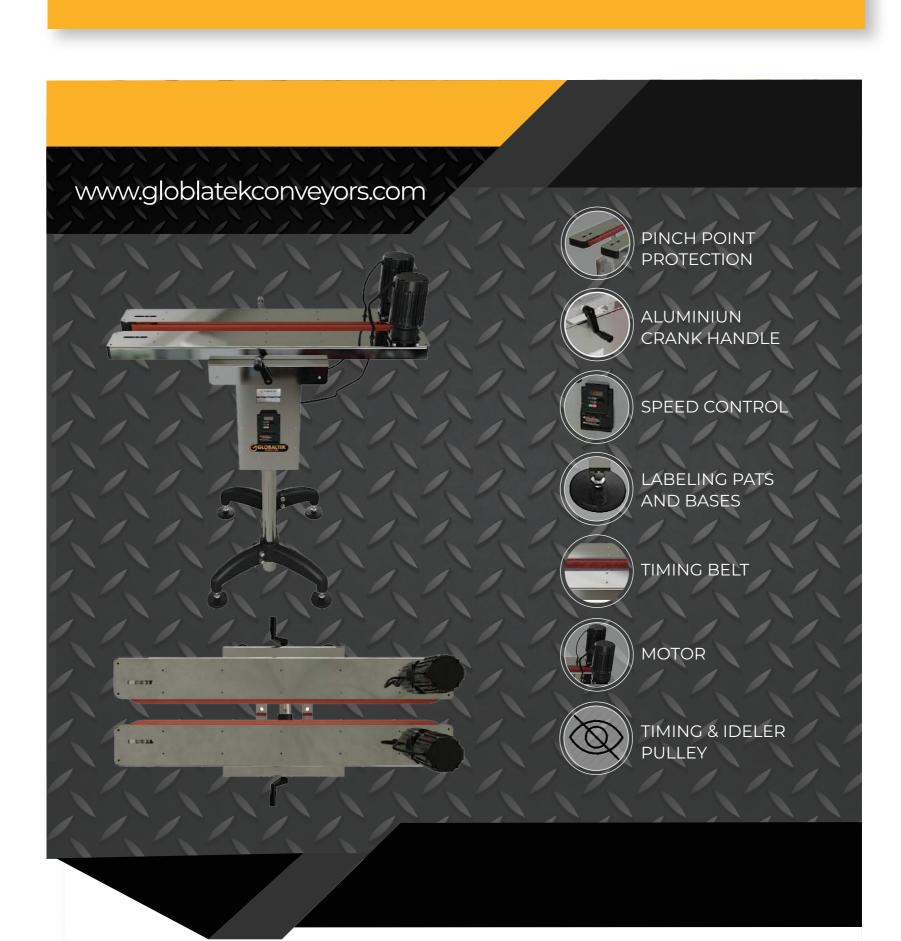

www.globlatekconveyors.com

## GLOBALTEK BOTTOMLESS SIDE BELT TRANSFER CONVEYOR

The GLOBALTEK Bottomless Conveyor has variable speeds and is used in moving containers a short distance from one working/transportation conveyor to another. Designed to access the bottom side of the container for coding expiration dates, lot numbers, etc. The Gripper Belts are independently adjustable using an easy adjust handle wheel, accommodating containers up to 8" in diameter.