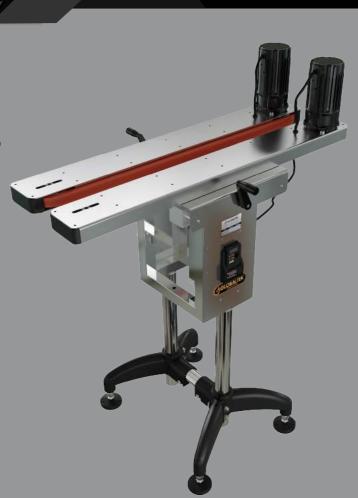

## GLOBALTEK BOTTOMLESS SIDE BELT TRANSFER CONVEYOR

The GLOBALTEK Bottomless Conveyor has variable speeds and is used in moving containers a short distance from one working/transportation conveyor to another. Designed to access the bottom side of the container for coding expiration dates, lot numbers, etc. The Gripper Belts are independently adjustable using an easy adjust handle wheel, accommodating containers up to 8" in diameter.

## **TECHNICAL DATA**

- BODINE AC MOTORS, 1/6 HP, 94 RPM, 39 LB/IN
- · 115 VOLTS / 1 PH / 60 HZ
- · ADJUSTABLE BELT OPENING: 0" TO 8"
- BELT SIZE: 36" L X 1" H
- FLOOR TO BELT HEIGHT: 35 ½" TO 42"
- · OVERALL MACHINE DIMENSIONS: 38" L X 24 1/2" W X 44" H