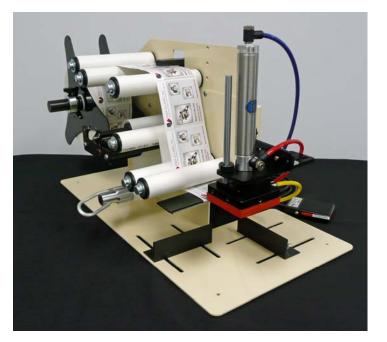

### Model TAL-3100T Tamp Label Applicator

## TAKE-A-LABEL... Providing Economical Solutions In Tamp Labeling Systems

The Model TAL-3100T has been designed and built from the ground up to be a very simple to operate high accuracy label applicator. Designed to be efficiently operated by any operator, the TAL-3100T will provide accuracy of +/- 1/16" or better. The TAL-3100T can label both flat and semi-flat products.

When your labeling project requires the durability of the industry "work horse" at a price that works for you, look to the Model TAL-3100T Tamp Label Applicator for your labeling solution.

#### Standard Features:

Scrap rewind for quick start and removal of waste liner Full scrap rewind feature Durable all steel frame with powder coat finish Footswitch activated