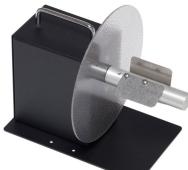

## LABELMATE USA

Label Handling Innovations

**MINI-CAT REWINDERS** 

MC-10A

## MC-10A • MC-11

<u>MINI-CAT</u> Rewinders are the world's most popular external Rewinders! If your office is still winding up labels by hand, it's time to save time and money with a Rewinder. <u>MINI-CAT</u> Rewinders are ideal for many day-to-day rewinding jobs, and are perfect for short to medium runs of labels. Made of heavy-duty steel and aluminum, these durable, trouble-free Rewinders are designed for years of continuous 24/7 service!

| Technical Specifications           | MC-10A                                                                         | MC-11                     |
|------------------------------------|--------------------------------------------------------------------------------|---------------------------|
| Max Roll Diameter <del>(</del> in) | 8.5 (216-mm)                                                                   |                           |
| Core Diameter (in) <sup>1</sup>    | 3 (76-mm)                                                                      | 1 - 4 (25 - 102-mm)       |
| Max Media Width (in)               | 4.5 (114-mm)                                                                   |                           |
| Max Roll Weight (lbs)              | 12 (5.5-kg)                                                                    |                           |
| Dimensions-HWD (in)                | 9 x 8.5 x 12.5 (228 x 216 x 317-mm)                                            |                           |
| Weight (Ibs)                       | 14 (6.4-kg)                                                                    | 15 (6.8-kg)               |
| Max Speed (ips)                    | 102 (2590-mm)                                                                  |                           |
| Min Speed (ips)                    | 0.5 (12-mm)                                                                    |                           |
| Max Torque (in-oz)                 | 70                                                                             |                           |
| Max RPM                            | 245                                                                            |                           |
| Number of Flanges                  | 1                                                                              |                           |
| Power Specifications               | 120 or 220VAC 7W in, 1.5 - 12VDC Adjustable Out                                |                           |
| Warranty                           | 5 year limited warranty on Rewinder - 1 year limited warranty on Power Adaptor |                           |
| Available Options                  | • FLANGE, OUT, MC (Outer Roll Guide)                                           | APG-MC (Outer Roll Guide) |