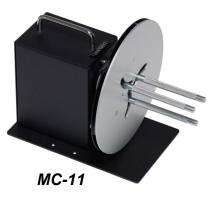

## MC-10A • MC-11

<u>MINI-CAT</u> Rewinders are the world's most popular external Rewinders! If your office is still winding up labels by hand, it's time to save time and money with a Rewinder. <u>MINI-CAT</u> Rewinders are ideal for many day-to-day rewinding jobs, and are perfect for short to medium runs of labels. Made of heavy-duty steel and aluminum, these durable, trouble-free Rewinders are designed for years of continuous 24/7 service!

| Technical Specifications           | MC-10A                                                                         | MC-11                     |
|------------------------------------|--------------------------------------------------------------------------------|---------------------------|
| Max Roll Diameter <del>(</del> in) | 8.5 (216-mm)                                                                   |                           |
| Core Diameter (in) <sup>1</sup>    | 3 (76-mm)                                                                      | 1 - 4 (25 - 102-mm)       |
| Max Media Width (in)               | 4.5 (114-mm)                                                                   |                           |
| Max Roll Weight (lbs)              | 12 (5.5-kg)                                                                    |                           |
| Dimensions-HWD (in)                | 9 x 8.5 x 12.5 (228 x 216 x 317-mm)                                            |                           |
| Weight (Ibs)                       | 14 (6.4-kg)                                                                    | 15 (6.8-kg)               |
| Max Speed (ips)                    | 102 (2590-mm)                                                                  |                           |
| Min Speed (ips)                    | 0.5 (12-mm)                                                                    |                           |
| Max Torque (in-oz)                 | 70                                                                             |                           |
| Max RPM                            | 245                                                                            |                           |
| Number of Flanges                  | 1                                                                              |                           |
| Power Specifications               | 120 or 220VAC 7W in, 1.5 - 12VDC Adjustable Out                                |                           |
| Warranty                           | 5 year limited warranty on Rewinder - 1 year limited warranty on Power Adaptor |                           |
| Available Options                  | • FLANGE, OUT, MC (Outer Roll Guide)                                           | APG-MC (Outer Roll Guide) |