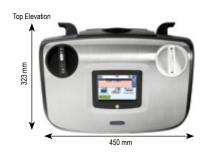

# LinxSeries<sup>®</sup> CJ400

Continuous InkJet Printing

Inkjet Technology by











#### Dimensions:

Front Elevation







## Printer Specifications:

Printhead with 2M Conduit, Standard MK9 **Printhead/Conduit Options** No

2 Standard, 3 Optional **Max Lines of Print** 

**Character Height Range** 0.07" to 0.34" Standard, Optional 0.78" Carton Coding Message Type

Max Speed; Single Line Print 511 fpm Ink Range Dye Based

**Automatic Date Codes, Sequential Numbering** Yes **Timed Messages** Yes **Graphics/Logo Printing** Yes

Barcodes, Common Linear & 2D Datamatrix No Memory Capacity (# of Messages) 1,000

**Ingress Protection Rating** IP53 Resists Liquid Splashes from

Angles up to 60° from Vertical

**Base and Enclosure** Stainless Steel and Chemical Resistant

PTB Polymer **Operating Temperature Range** 41-113°F Humidity Range (r.h., Non-Condensing) 90% Max

**Power Supply** 100-230V 50/60 Hz

**Power C