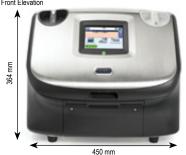

# LinxSeries<sup>®</sup> CJ400

Continuous InkJet Printing

Inkjet Technology by











#### Dimensions:

Front Elevation







## Printer Specifications:

Printhead with 2M Conduit, Standard MK9 **Printhead/Conduit Options** No

2 Standard, 3 Optional **Max Lines of Print** 

**Character Height Range** 0.07" to 0.34" Standard, Optional 0.78" Carton Coding Message Type

Max Speed; Single Line Print 511 fpm Ink Range Dye Based

**Automatic Date Codes, Sequential Numbering** Yes **Timed Messages** Yes **Graphics/Logo Printing** Yes

Barcodes, Common Linear & 2D Datamatrix No Memory Capacity (# of Messages) 1,000

**Ingress Protection Rating** IP53 Resists Liquid Splashes from

Angles up to 60° from Vertical

**Base and Enclosure** Stainless Steel and Chemical Resistant

PTB Polymer **Operating Temperature Range** 41-113°F Humidity Range (r.h., Non-Condensing) 90% Max

**Power Supply** 100-230V 50/60 Hz

**Power