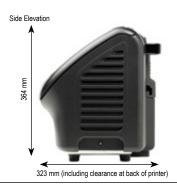

# LinxSeries<sup>®</sup> CJ400

Continuous InkJet Printing

Inkjet Technology by











#### Dimensions:

Front Elevation







## Printer Specifications:

Printhead with 2M Conduit, Standard MK9 **Printhead/Conduit Options** No

2 Standard, 3 Optional **Max Lines of Print** 

**Character Height Range** 0.07" to 0.34" Standard, Optional 0.78" Carton Coding Message Type

Max Speed; Single Line Print 511 fpm Ink Range Dye Based

**Automatic Date Codes, Sequential Numbering** Yes **Timed Messages** Yes **Graphics/Logo Printing** Yes

Barcodes, Common Linear & 2D Datamatrix No Memory Capacity (# of Messages) 1,000

**Ingress Protection Rating** IP53 Resists Liquid Splashes from

Angles up to 60° from Vertical

**Base and Enclosure** Stainless Steel and Chemical Resistant

PTB Polymer **Operating Temperature Range** 41-113°F Humidity Range (r.h., Non-Condensing) 90% Max

**Power Supply** 100-230V 50/60 Hz

**Power Con